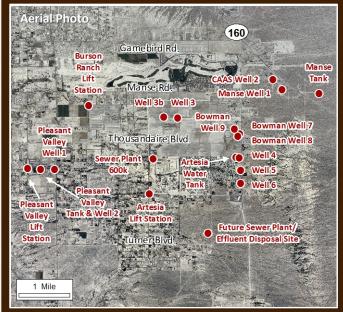

## PAHRUMP UTILITY COMPANY, INC. (PUCI) 19 SITES

ACRES-ID: 148081 - 148085, 148087 - 148093,

148121 - 148126, & 148161

Address: Pahrump, NV

County: Nye

Latitude: 36° 7' 52.10" N (centroid of all sites)

Longitude: 115° 55′ 10.89" W (centroid of all sites)

**Existing Condition:** The sites include lift stations, active/backup well stations, and above ground water holding tanks currently owned and operated by PUCI. The parcels range in size from 0.01 to 40 acres; however, by omitting the largest 40 acre parcel, the average site size is approximately 0.5 acre.