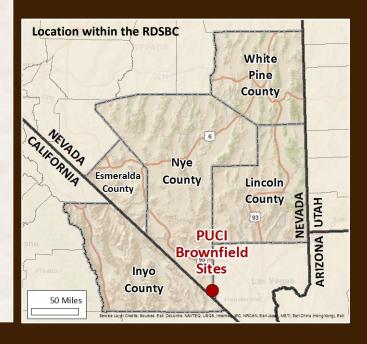

## PAHRUMP UTILITY COMPANY, INC. (PUCI) 19 SITES

ACRES-ID: 148081 - 148085, 148087 - 148093,

148121 - 148126, & 148161

Address: Pahrump, NV

County: Nye

Latitude: 36° 7' 52.10" N (centroid of all sites)

Longitude: 115° 55′ 10.89" W (centroid of all sites)

## RURAL DESERT SOUTHWEST BROWNFIELDS COALITION

The Rural Desert Southwest Brownfields Coalition (RDSBC) is comprised of Esmeralda, Lincoln, Mineral, Nye and White Pine Counties, NV, and Inyo County, CA.